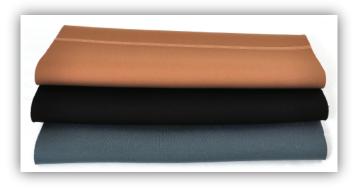

| Color                      | Thicknes   |
|----------------------------|------------|
| Tan<br>Black<br>Steel Grey | 2mm<br>3mm |
|                            |            |

| Thickness | Size |      |  |
|-----------|------|------|--|
|           | XS   | 23cm |  |
| 2mm       | S    | 27cm |  |
| 3mm       | M    | 31cm |  |
|           | L    | 37cm |  |
|           | XL   | 43cm |  |
|           |      |      |  |